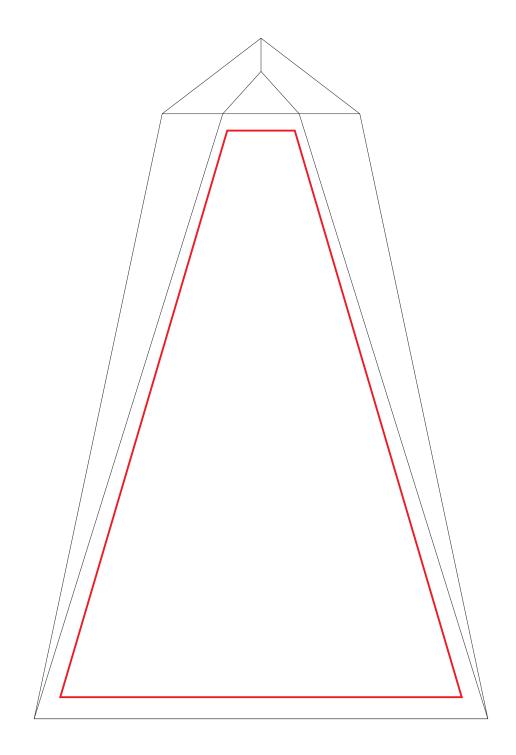

**AWARDS CENTRE CRYSTAL PRISM** IC01B - 180mm x 120mm

## Artwork guidelines

Position your logo or text within the RED line of the template shape above (prepared at actual size)
Ensure all text is outlined before saving your pdf, or alternatively please provide the licensed fonts as part of your package
Upload the artwork via the order form, preferably as a pdf or EPS (if supplying as a jpg or raster file, please provide as high res. as possible)