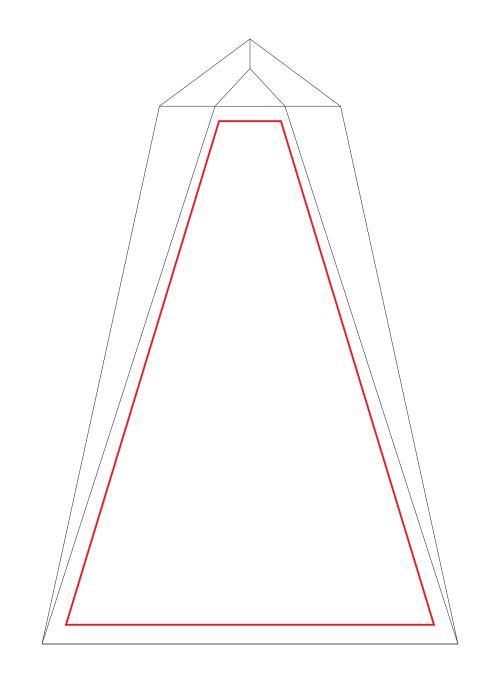

**AWARDS CENTRE CRYSTAL PRISM** IC01A - 160mm x 110mm

## Artwork guidelines

Position your logo or text within the RED line of the template shape above (prepared at actual size)
Ensure all text is outlined before saving your pdf, or alternatively please provide the licensed fonts as part of your package
Upload the artwork via the order form, preferably as a pdf or EPS (if supplying as a jpg or raster file, please provide as high res. as possible)