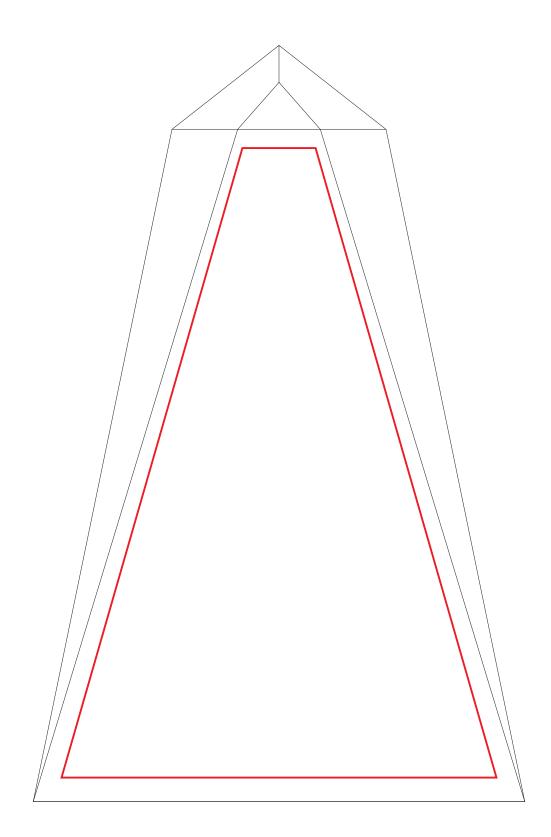

**AWARDS CENTRE CRYSTAL PRISM** IC01C - 200mm x 130mm

## Artwork guidelines

Position your logo or text within the RED line of the template shape above (prepared at actual size)
Ensure all text is outlined before saving your pdf, or alternatively please provide the licensed fonts as part of your package
Upload the artwork via the order form, preferably as a pdf or EPS (if supplying as a jpg or raster file, please provide as high res. as possible)